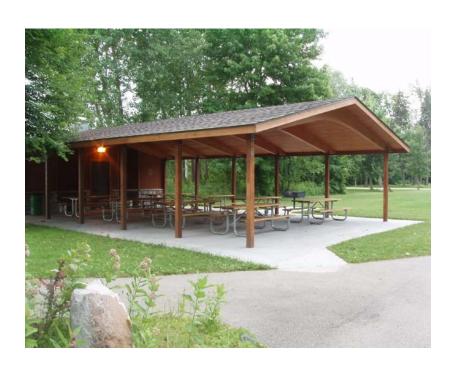

## GOODELLS COUNTY PARK GARDEN PAVILION

Pavilion is 20' x 24' or 480 sf

Pavilion has 8 picnic tables—seats approx. 64 people
Includes electricity, water, charcoal grills and serving table
Restrooms attached